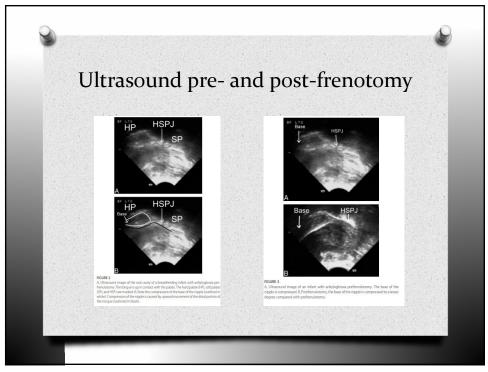

|                                           | 0                               | 1                               | 2                                 | Score |
|-------------------------------------------|---------------------------------|---------------------------------|-----------------------------------|-------|
| Tongue tip appearance                     | Heart shaped                    | Slight cleft/notched            | Rounded                           |       |
| Attachment of frenulum to lower gum ridge | Attached at top of gum<br>ridge | Attached to inner aspect of gum | Attached to floor of mouth        |       |
| Lift of tongue with mouth wide (crying)   | Minimal tongue lift             | Edges only to mid-mouth         | Full tongue lift to mid-<br>mouth |       |
| Protrusion of tongue                      | Tip stays behind gum            | Tip over gum                    | Tip can extend over lower<br>lip  |       |