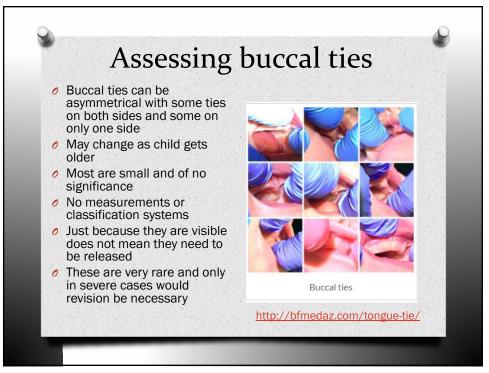

-------------------------------|---------------------------------|---------------------------------|-----------------------------------|-------|
| Tongue tip appearance                     | Heart shaped                    | Slight cleft/notched            | Rounded                           |       |
| Attachment of frenulum to lower gum ridge | Attached at top of gum<br>ridge | Attached to inner aspect of gum | Attached to floor of mouth        |       |
| Lift of tongue with mouth wide (crying)   | Minimal tongue lift             | Edges only to mid-mouth         | Full tongue lift to mid-<br>mouth |       |
| Protrusion of tongue                      | Tip stays behind gum            | Tip over gum                    | Tip can extend over lower<br>lip  |       |