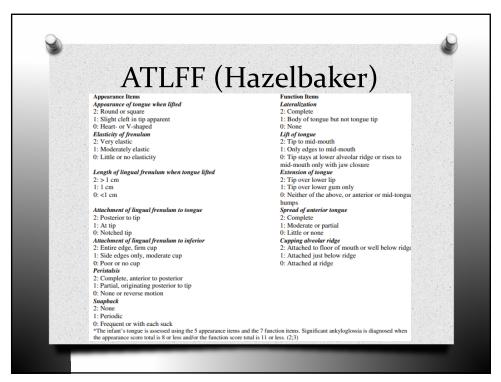

|                                           | 0                               | 1                               | 2                                 | Score |
|-------------------------------------------|---------------------------------|---------------------------------|-----------------------------------|-------|
| Tongue tip appearance                     | Heart shaped                    | Slight cleft/notched            | Rounded                           |       |
| Attachment of frenulum to lower gum ridge | Attached at top of gum<br>ridge | Attached to inner aspect of gum | Attached to floor of mouth        |       |
| Lift of tongue with mouth wide (crying)   | Minimal tongue lift             | Edges only to mid-mouth         | Full tongue lift to mid-<br>mouth |       |
| Protrusion of tongue                      | Tip stays behind gum            | Tip over gum                    | Tip can extend over lower<br>lip  |       |