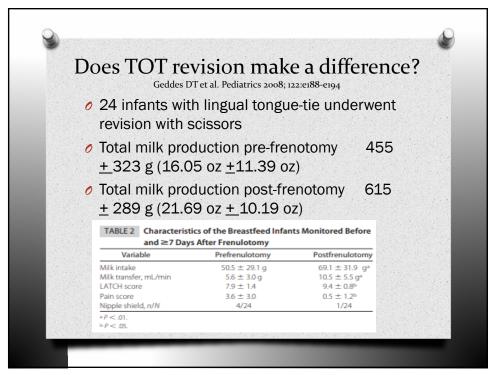

|                                           | 0                               | 1                               | 2                                 | Score |
|-------------------------------------------|---------------------------------|---------------------------------|-----------------------------------|-------|
| Tongue tip appearance                     | Heart shaped                    | Slight cleft/notched            | Rounded                           |       |
| Attachment of frenulum to lower gum ridge | Attached at top of gum<br>ridge | Attached to inner aspect of gum | Attached to floor of mouth        |       |
| Lift of tongue with mouth wide (crying)   | Minimal tongue lift             | Edges only to mid-mouth         | Full tongue lift to mid-<br>mouth |       |
| Protrusion of tongue                      | Tip stays behind gum            | Tip over gum                    | Tip can extend over lower<br>lip  |       |