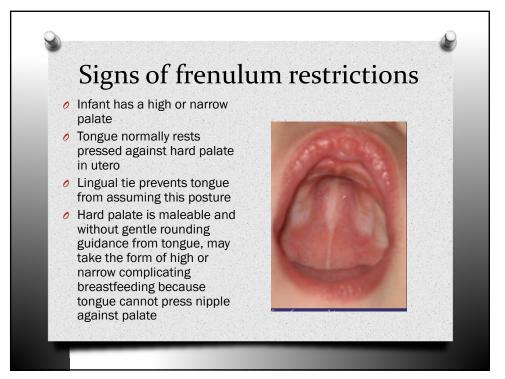

---------------------|---------------------------------|---------------------------------|-----------------------------------|-------|
| Tongue tip appearance                     | Heart shaped                    | Slight cleft/notched            | Rounded                           |       |
| Attachment of frenulum to lower gum ridge | Attached at top of gum<br>ridge | Attached to inner aspect of gum | Attached to floor of mouth        |       |
| Lift of tongue with mouth wide (crying)   | Minimal tongue lift             | Edges only to mid-mouth         | Full tongue lift to mid-<br>mouth |       |
| Protrusion of tongue                      | Tip stays behind gum            | Tip over gum                    | Tip can extend over lower<br>lip  |       |