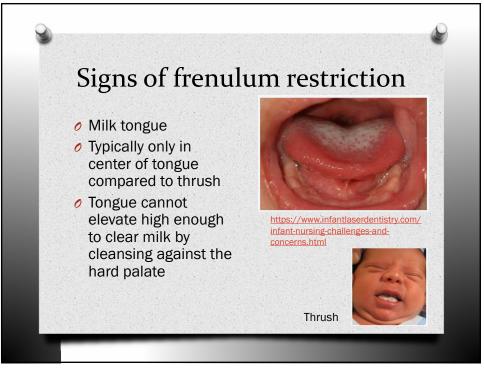

---------------|---------------------------------|---------------------------------|-----------------------------------|-------|
| Tongue tip appearance                     | Heart shaped                    | Slight cleft/notched            | Rounded                           |       |
| Attachment of frenulum to lower gum ridge | Attached at top of gum<br>ridge | Attached to inner aspect of gum | Attached to floor of mouth        |       |
| Lift of tongue with mouth wide (crying)   | Minimal tongue lift             | Edges only to mid-mouth         | Full tongue lift to mid-<br>mouth |       |
| Protrusion of tongue                      | Tip stays behind gum            | Tip over gum                    | Tip can extend over lower<br>lip  |       |