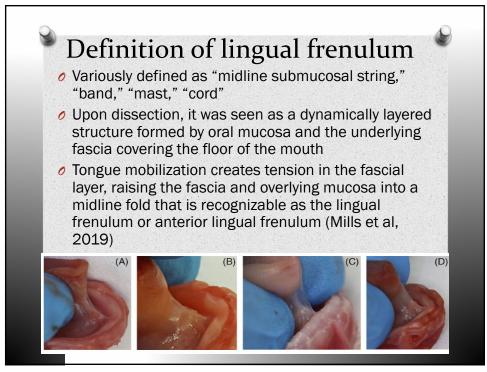

|                                           | 0                               | 1                               | 2                                 | Score |
|-------------------------------------------|---------------------------------|---------------------------------|-----------------------------------|-------|
| Tongue tip appearance                     | Heart shaped                    | Slight cleft/notched            | Rounded                           |       |
| Attachment of frenulum to lower gum ridge | Attached at top of gum<br>ridge | Attached to inner aspect of gum | Attached to floor of mouth        |       |
| Lift of tongue with mouth wide (crying)   | Minimal tongue lift             | Edges only to mid-mouth         | Full tongue lift to mid-<br>mouth