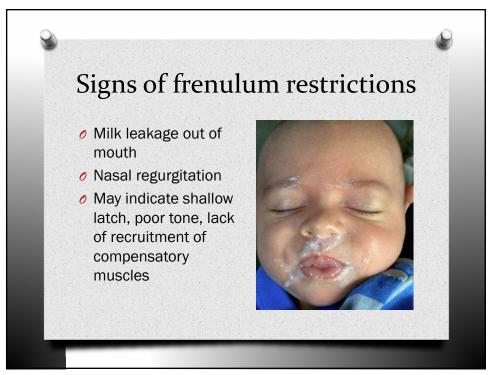

-------------------|---------------------------------|---------------------------------|-----------------------------------|-------|
| Tongue tip appearance                     | Heart shaped                    | Slight cleft/notched            | Rounded                           |       |
| Attachment of frenulum to lower gum ridge | Attached at top of gum<br>ridge | Attached to inner aspect of gum | Attached to floor of mouth        |       |
| Lift of tongue with mouth wide (crying)   | Minimal tongue lift             | Edges only to mid-mouth         | Full tongue lift to mid-<br>mouth |       |
| Protrusion of tongue                      | Tip stays behind gum            | Tip over gum                    | Tip can extend over lower<br>lip  |       |