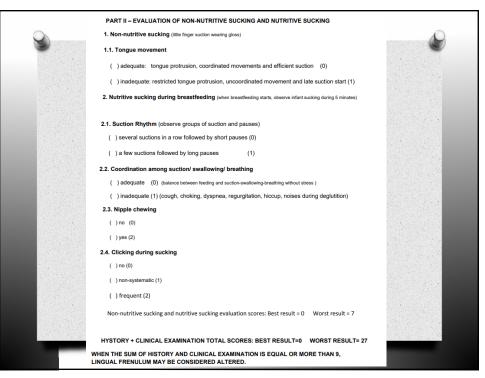

core |
|-------------------------------------------|---------------------------------|---------------------------------|-----------------------------------|-------|
| Tongue tip appearance                     | Heart shaped                    | Slight cleft/notched            | Rounded                           |       |
| Attachment of frenulum to lower gum ridge | Attached at top of gum<br>ridge | Attached to inner aspect of gum | Attached to floor of mouth        |       |
| Lift of tongue with mouth wide (crying)   | Minimal tongue lift             | Edges only to mid-mouth         | Full tongue lift to mid-<br>mouth |       |
| Protrusion of tongue                      | Tip stays behind gum            | Tip over gum                    | Tip can extend over lower<br>lip  |       |