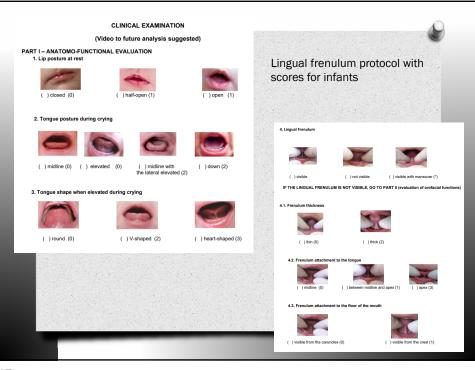

Score |
|-------------------------------------------|---------------------------------|---------------------------------|-----------------------------------|-------|
| Tongue tip appearance                     | Heart shaped                    | Slight cleft/notched            | Rounded                           |       |
| Attachment of frenulum to lower gum ridge | Attached at top of gum<br>ridge | Attached to inner aspect of gum | Attached to floor of mouth        |       |
| Lift of tongue with mouth wide (crying)   | Minimal tongue lift             | Edges only to mid-mouth         | Full tongue lift to mid-<br>mouth |       |
| Protrusion of tongue                      | Tip stays behind gum            | Tip over gum                    | Tip can extend over lower<br>lip  |       |