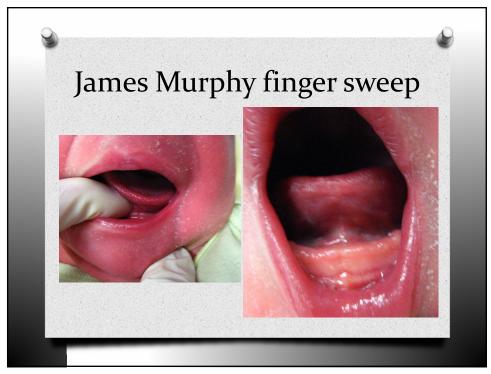

---------------------------|---------------------------------|---------------------------------|-----------------------------------|-------|
| Tongue tip appearance                     | Heart shaped                    | Slight cleft/notched            | Rounded                           |       |
| Attachment of frenulum to lower gum ridge | Attached at top of gum<br>ridge | Attached to inner aspect of gum | Attached to floor of mouth        |       |
| Lift of tongue with mouth wide (crying)   | Minimal tongue lift             | Edges only to mid-mouth         | Full tongue lift to mid-<br>mouth |       |
| Protrusion of tongue                      | Tip stays behind gum            | Tip over gum                    | Tip can extend over lower<br>lip  |       |