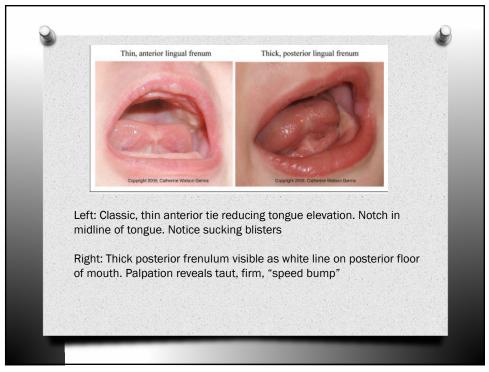

-------------------------------------------|---------------------------------|---------------------------------|-----------------------------------|-------|
| Tongue tip appearance                     | Heart shaped                    | Slight cleft/notched            | Rounded                           |       |
| Attachment of frenulum to lower gum ridge | Attached at top of gum<br>ridge | Attached to inner aspect of gum | Attached to floor of mouth        |       |
| Lift of tongue with mouth wide (crying)   | Minimal tongue lift             | Edges only to mid-mouth         | Full tongue lift to mid-<br>mouth |       |
| Protrusion of tongue                      | Tip stays behind gum            | Tip over gum                    | Tip can extend over lower<br>lip  |       |