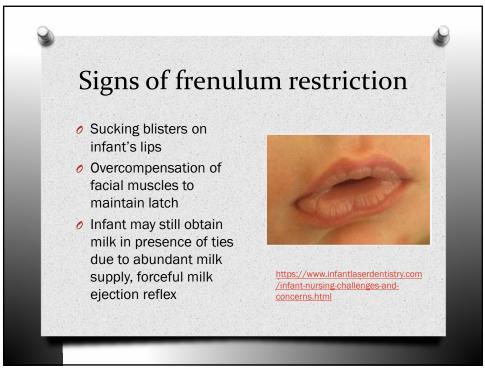

-----------------|---------------------------------|---------------------------------|-----------------------------------|-------|
| Tongue tip appearance                     | Heart shaped                    | Slight cleft/notched            | Rounded                           |       |
| Attachment of frenulum to lower gum ridge | Attached at top of gum<br>ridge | Attached to inner aspect of gum | Attached to floor of mouth        |       |
| Lift of tongue with mouth wide (crying)   | Minimal tongue lift             | Edges only to mid-mouth         | Full tongue lift to mid-<br>mouth |       |
| Protrusion of tongue                      | Tip stays behind gum            | Tip over gum                    | Tip can extend over lower<br>lip  |       |