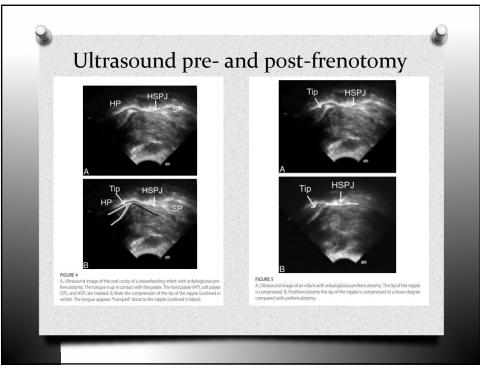

|                                           | 0                               | 1                               | 2                                 | Score |
|-------------------------------------------|---------------------------------|---------------------------------|-----------------------------------|-------|
| Tongue tip appearance                     | Heart shaped                    | Slight cleft/notched            | Rounded                           |       |
| Attachment of frenulum to lower gum ridge | Attached at top of gum<br>ridge | Attached to inner aspect of gum | Attached to floor of mouth        |       |
| Lift of tongue with mouth wide (crying)   | Minimal tongue lift             | Edges only to mid-mouth         | Full tongue lift to mid-<br>mouth |       |
| Protrusion of tongue                      | Tip stays behind gum            | Tip over gum                    | Tip can extend over lower<br>lip  |       |