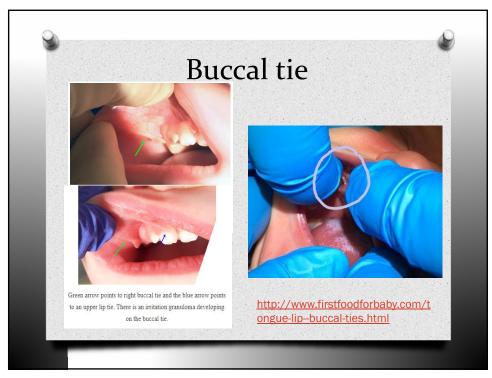

|                                           | 0                               | 1                               | 2                                 | Score |
|-------------------------------------------|---------------------------------|---------------------------------|-----------------------------------|-------|
| Tongue tip appearance                     | Heart shaped                    | Slight cleft/notched            | Rounded                           |       |
| Attachment of frenulum to lower gum ridge | Attached at top of gum<br>ridge | Attached to inner aspect of gum | Attached to floor of mouth        |       |
| Lift of tongue with mouth wide (crying)   | Minimal tongue lift             | Edges only to mid-mouth         | Full tongue lift to mid-<br>mouth |       |
| Pr