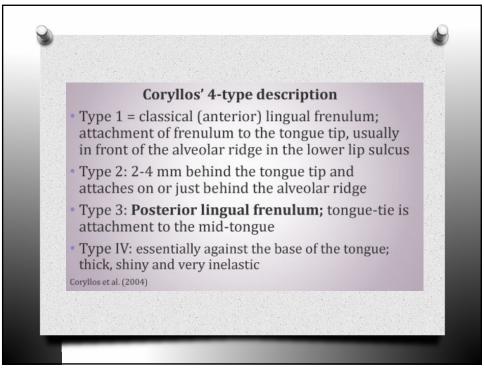

|-------------------------------------------|---------------------------------|---------------------------------|-----------------------------------|-------|
| Tongue tip appearance                     | Heart shaped                    | Slight cleft/notched            | Rounded                           |       |
| Attachment of frenulum to lower gum ridge | Attached at top of gum<br>ridge | Attached to inner aspect of gum | Attached to floor of mouth        |       |
| Lift of tongue with mouth wide (crying)   | Minimal tongue lift             | Edges only to mid-mouth         | Full tongue lift to mid-<br>mouth |       |
| Protrusion of tongue                      | Tip stays behind gum            | Tip over gum                    | Tip can extend over lower<br>lip  |       |