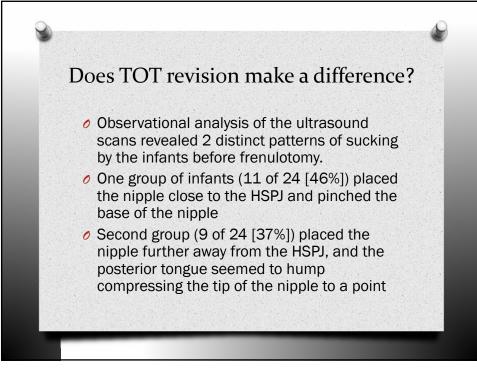

|                                           | 0                               | 1                               | 2                                 | Score |
|-------------------------------------------|---------------------------------|---------------------------------|-----------------------------------|-------|
| Tongue tip appearance                     | Heart shaped                    | Slight cleft/notched            | Rounded                           |       |
| Attachment of frenulum to lower gum ridge | Attached at top of gum<br>ridge | Attached to inner aspect of gum | Attached to floor of mouth        |       |
| Lift of tongue with mouth wide (crying)   | Minimal tongue lift             | Edges only to mid-mouth         | Full tongue lift to mid-<br>mouth |       |
| Protrusion of tongue                      | Tip stays behind gum            | Tip over gum                    | Tip can extend over lower<br>lip  |       |