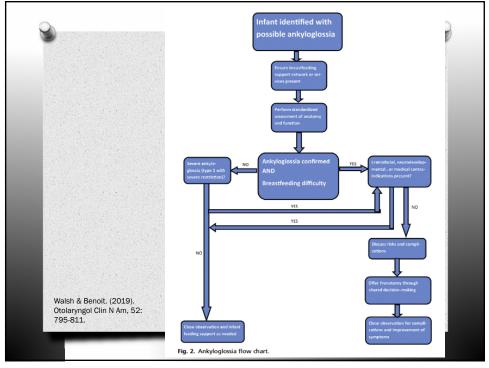

---------------------|---------------------------------|-----------------------------------|-------|
| Tongue tip appearance                     | Heart shaped                    | Slight cleft/notched            | Rounded                           |       |
| Attachment of frenulum to lower gum ridge | Attached at top of gum<br>ridge | Attached to inner aspect of gum | Attached to floor of mouth        |       |
| Lift of tongue with mouth wide (crying)   | Minimal tongue lift             | Edges only to mid-mouth         | Full tongue lift to mid-<br>mouth |       |
| Protrusion of tongue                      | Tip stays behind gum            | Tip over gum                    | Tip can extend over lower<br>lip  |       |