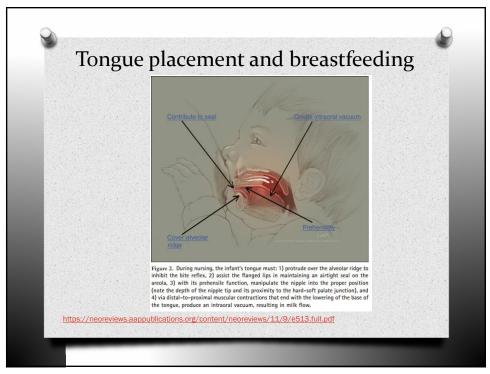

---|---------------------------------|---------------------------------|-----------------------------------|-------|
| Tongue tip appearance                     | Heart shaped                    | Slight cleft/notched            | Rounded                           |       |
| Attachment of frenulum to lower gum ridge | Attached at top of gum<br>ridge | Attached to inner aspect of gum | Attached to floor of mouth        |       |
| Lift of tongue with mouth wide (crying)   | Minimal tongue lift             | Edges only to mid-mouth         | Full tongue lift to mid-<br>mouth |       |
| Protrusion of tongue                      | Tip stays behind gum            | Tip over gum                    | Tip can extend over lower<br>lip  |       |