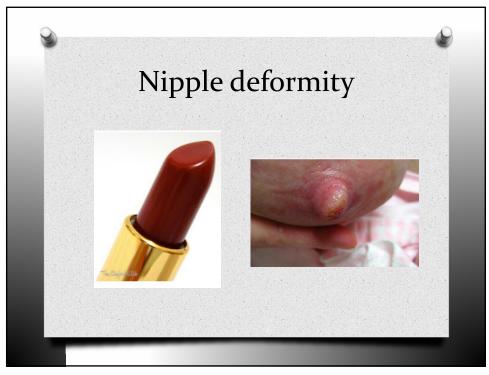

---------|---------------------------------|---------------------------------|-----------------------------------|-------|
| Tongue tip appearance                     | Heart shaped                    | Slight cleft/notched            | Rounded                           |       |
| Attachment of frenulum to lower gum ridge | Attached at top of gum<br>ridge | Attached to inner aspect of gum | Attached to floor of mouth        |       |
| Lift of tongue with mouth wide (crying)   | Minimal tongue lift             | Edges only to mid-mouth         | Full tongue lift to mid-<br>mouth |       |
| Protrusion of tongue                      | Tip stays behind gum            | Tip over gum                    | Tip can extend over lower<br>lip  |       |