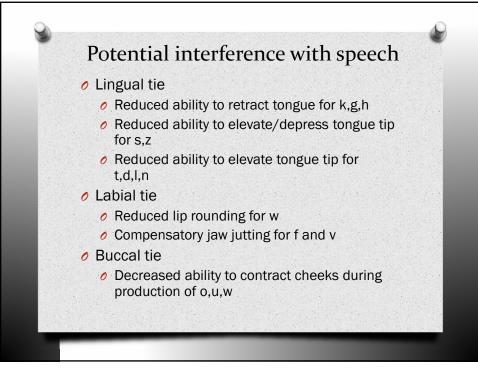

-----|---------------------------------|---------------------------------|-----------------------------------|-------|
| Tongue tip appearance                     | Heart shaped                    | Slight cleft/notched            | Rounded                           |       |
| Attachment of frenulum to lower gum ridge | Attached at top of gum<br>ridge | Attached to inner aspect of gum | Attached to floor of mouth        |       |
| Lift of tongue with mouth wide (crying)   | Minimal tongue lift             | Edges only to mid-mouth         | Full tongue lift to mid-<br>mouth |       |
| Protrusion of tongue                      | Tip stays behind gum            | Tip over gum                    | Tip can extend over lower<br>lip  |       |