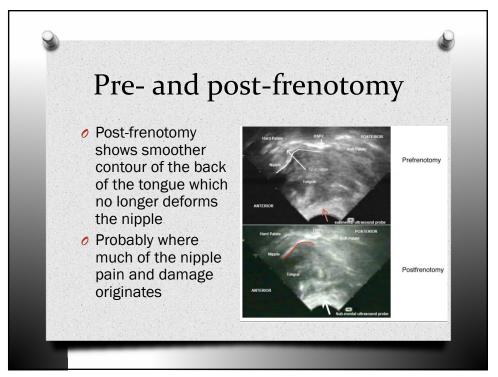

-------------------------|---------------------------------|-----------------------------------|-------|
| Tongue tip appearance                     | Heart shaped                    | Slight cleft/notched            | Rounded                           |       |
| Attachment of frenulum to lower gum ridge | Attached at top of gum<br>ridge | Attached to inner aspect of gum | Attached to floor of mouth        |       |
| Lift of tongue with mouth wide (crying)   | Minimal tongue lift             | Edges only to mid-mouth         | Full tongue lift to mid-<br>mouth |       |
| Protrusion of tongue                      | Tip stays behind gum            | Tip over gum                    | Tip can extend over lower<br>lip  |       |