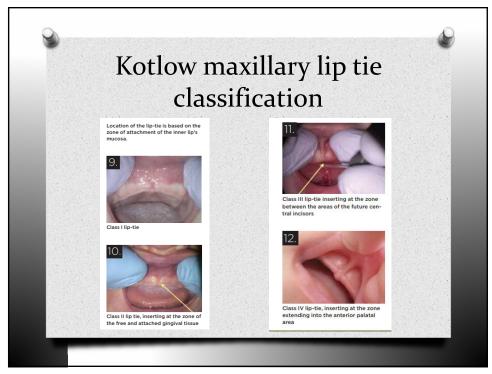

---------------------------------------|---------------------------------|---------------------------------|-----------------------------------|-------|
| Tongue tip appearance                     | Heart shaped                    | Slight cleft/notched            | Rounded                           |       |
| Attachment of frenulum to lower gum ridge | Attached at top of gum<br>ridge | Attached to inner aspect of gum | Attached to floor of mouth        |       |
| Lift of tongue with mouth wide (crying)   | Minimal tongue lift             | Edges only to mid-mouth         | Full tongue lift to mid-<br>mouth |       |
| Protrusion of tongue                      | Tip stays behind gum            | Tip over gum                    | Tip can extend over lower<br>lip  |       |