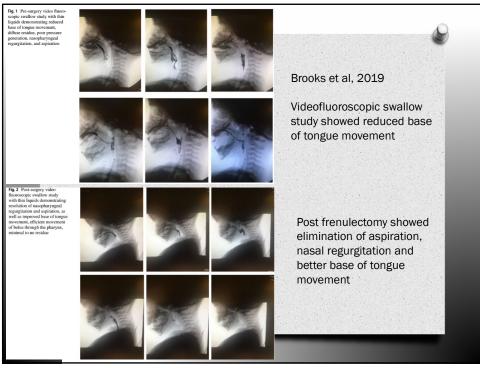

|                                           | 0                               | 1                               | 2                                 | Score |
|-------------------------------------------|---------------------------------|---------------------------------|-----------------------------------|-------|
| Tongue tip appearance                     | Heart shaped                    | Slight cleft/notched            | Rounded                           |       |
| Attachment of frenulum to lower gum ridge | Attached at top of gum<br>ridge | Attached to inner aspect of gum | Attached to floor of mouth        |       |
| Lift of tongue with mouth wide (crying)   | Minimal tongue lift             | Edges only to mid-mouth         | Full tongue lift to mid-<br>mouth |