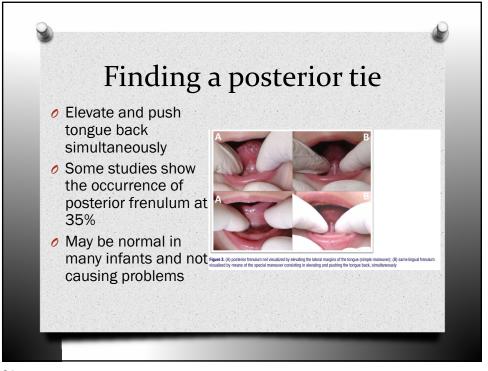

-------------------------|---------------------------------|---------------------------------|-----------------------------------|-------|
| Tongue tip appearance                     | Heart shaped                    | Slight cleft/notched            | Rounded                           |       |
| Attachment of frenulum to lower gum ridge | Attached at top of gum<br>ridge | Attached to inner aspect of gum | Attached to floor of mouth        |       |
| Lift of tongue with mouth wide (crying)   | Minimal tongue lift             | Edges only to mid-mouth         | Full tongue lift to mid-<br>mouth |       |
| Protrusion of tongue                      | Tip stays behind gum            | Tip over gum                    | Tip can extend over lower<br>lip  |       |