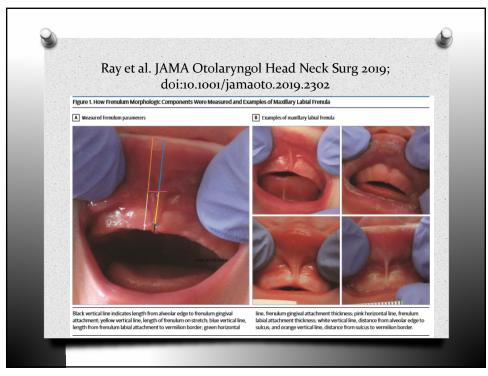

|                                           | 0                               | 1                               | 2                                 | Score |
|-------------------------------------------|---------------------------------|---------------------------------|-----------------------------------|-------|
| Tongue tip appearance                     | Heart shaped                    | Slight cleft/notched            | Rounded                           |       |
| Attachment of frenulum to lower gum ridge | Attached at top of gum<br>ridge | Attached to inner aspect of gum | Attached to floor of mouth        |       |
| Lift of tongue with mouth wide (crying)   | Minimal tongue lift             | Edges only to mid-mouth         | Full tongue lift to mid-<br>mouth |       |