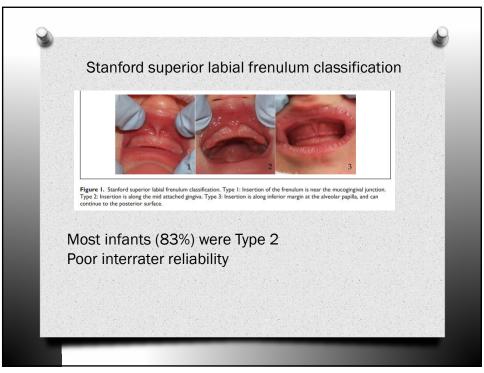

-------------------------------------|---------------------------------|---------------------------------|-----------------------------------|-------|
| Tongue tip appearance                     | Heart shaped                    | Slight cleft/notched            | Rounded                           |       |
| Attachment of frenulum to lower gum ridge | Attached at top of gum<br>ridge | Attached to inner aspect of gum | Attached to floor of mouth        |       |
| Lift of tongue with mouth wide (crying)   | Minimal tongue lift             | Edges only to mid-mouth         | Full tongue lift to mid-<br>mouth |       |
| Protrusion of tongue                      | Tip stays behind gum            | Tip over gum                    | Tip can extend over lower<br>lip  |       |