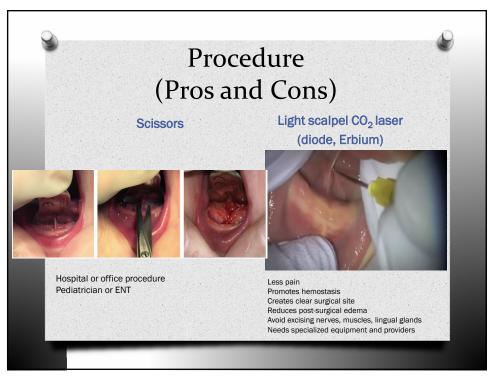

-----------------|---------------------------------|-----------------------------------|-------|
| Tongue tip appearance                     | Heart shaped                    | Slight cleft/notched            | Rounded                           |       |
| Attachment of frenulum to lower gum ridge | Attached at top of gum<br>ridge | Attached to inner aspect of gum | Attached to floor of mouth        |       |
| Lift of tongue with mouth wide (crying)   | Minimal tongue lift             | Edges only to mid-mouth         | Full tongue lift to mid-<br>mouth |       |
| Protrusion of tongue                      | Tip stays behind gum            | Tip over gum                    | Tip can extend over lower<br>lip  |       |