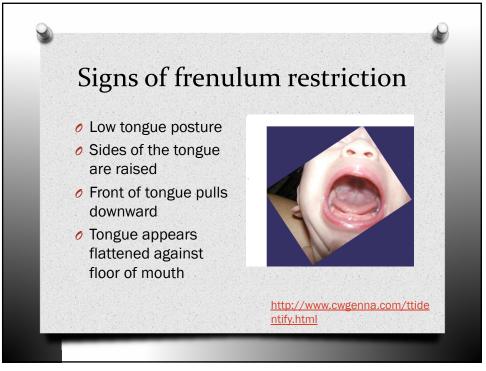

-------------|---------------------------------|---------------------------------|-----------------------------------|-------|
| Tongue tip appearance                     | Heart shaped                    | Slight cleft/notched            | Rounded                           |       |
| Attachment of frenulum to lower gum ridge | Attached at top of gum<br>ridge | Attached to inner aspect of gum | Attached to floor of mouth        |       |
| Lift of tongue with mouth wide (crying)   | Minimal tongue lift             | Edges only to mid-mouth         | Full tongue lift to mid-<br>mouth |       |
| Protrusion of tongue                      | Tip stays behind gum            | Tip over gum                    | Tip can extend over lower<br>lip  |       |