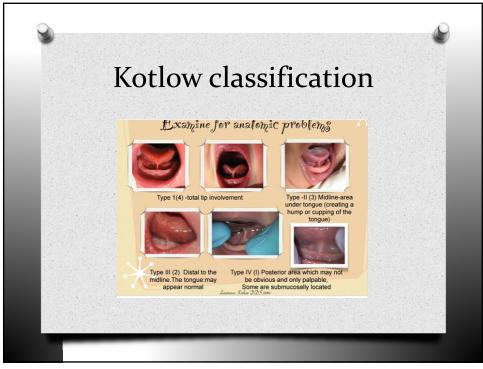

re |
|-------------------------------------------|---------------------------------|---------------------------------|-----------------------------------|-------|
| Tongue tip appearance                     | Heart shaped                    | Slight cleft/notched            | Rounded                           |       |
| Attachment of frenulum to lower gum ridge | Attached at top of gum<br>ridge | Attached to inner aspect of gum | Attached to floor of mouth        |       |
| Lift of tongue with mouth wide (crying)   | Minimal tongue lift             | Edges only to mid-mouth         | Full tongue lift to mid-<br>mouth |       |
| Protrusion of tongue                      | Tip stays behind gum            | Tip over gum                    | Tip can extend over lower<br>lip  |       |