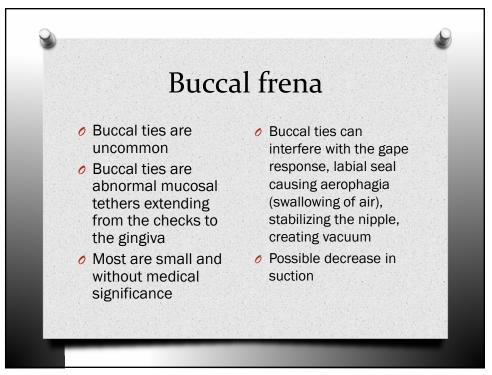

|                                           | 0                               | 1                               | 2                                 | Score |
|-------------------------------------------|---------------------------------|---------------------------------|-----------------------------------|-------|
| Tongue tip appearance                     | Heart shaped                    | Slight cleft/notched            | Rounded                           |       |
| Attachment of frenulum to lower gum ridge | Attached at top of gum<br>ridge | Attached to inner aspect of gum | Attached to floor of mouth        |       |
| Lift of tongue with mouth wide (crying)   | Minimal tongue lift             | Edges only to mid-mouth         | Full tongue lift to mid-<br>mouth |       |
|