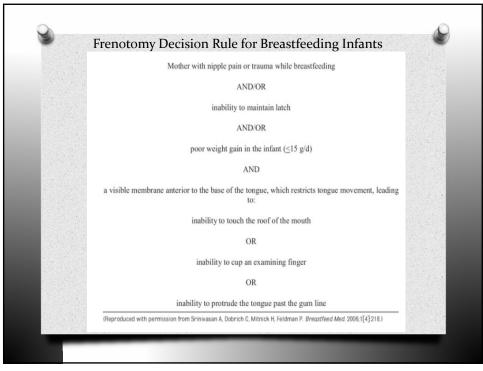

-----------------------|---------------------------------|-----------------------------------|-------|
| Tongue tip appearance                     | Heart shaped                    | Slight cleft/notched            | Rounded                           |       |
| Attachment of frenulum to lower gum ridge | Attached at top of gum<br>ridge | Attached to inner aspect of gum | Attached to floor of mouth        |       |
| Lift of tongue with mouth wide (crying)   | Minimal tongue lift             | Edges only to mid-mouth         | Full tongue lift to mid-<br>mouth |       |
| Protrusion of tongue                      | Tip stays behind gum            | Tip over gum                    | Tip can extend over lower<br>lip  |       |