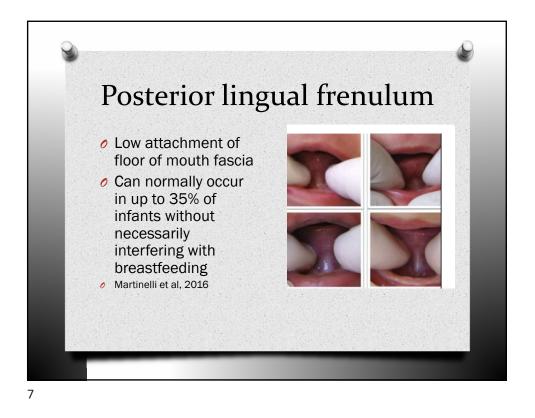

|                                           | 0                               | 1                               | 2                                 | Score |
|-------------------------------------------|---------------------------------|---------------------------------|-----------------------------------|-------|
| Tongue tip appearance                     | Heart shaped                    | Slight cleft/notched            | Rounded                           |       |
| Attachment of frenulum to lower gum ridge | Attached at top of gum<br>ridge | Attached to inner aspect of gum | Attached to floor of mouth        |       |
| Lift of tongue with mouth wide (crying)   | Minimal tongue lift             | Edges only to mid-mouth         | Full tongue lift to mid-<br>mouth |