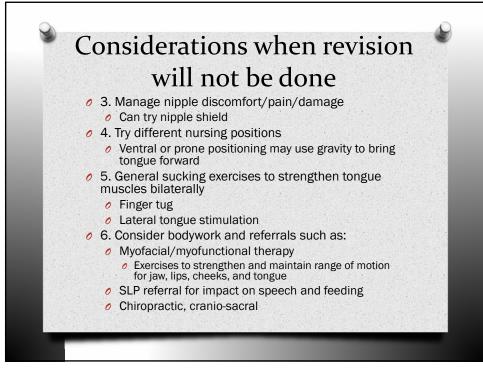

|                                           | 0                               | 1                               | 2                                 | Score |
|-------------------------------------------|---------------------------------|---------------------------------|-----------------------------------|-------|
| Tongue tip appearance                     | Heart shaped                    | Slight cleft/notched            | Rounded                           |       |
| Attachment of frenulum to lower gum ridge | Attached at top of gum<br>ridge | Attached to inner aspect of gum | Attached to floor of mouth        |       |
| Lift of tongue with mouth wide (crying)   | Minimal tongue lift             | Edges only to mid-mouth         | Full tongue lift to mid-<br>mouth |       |
| Protrusion of tongue                      | Tip stays behind gum            | Tip over gum                    | Tip can extend over lower<br>lip  |       |