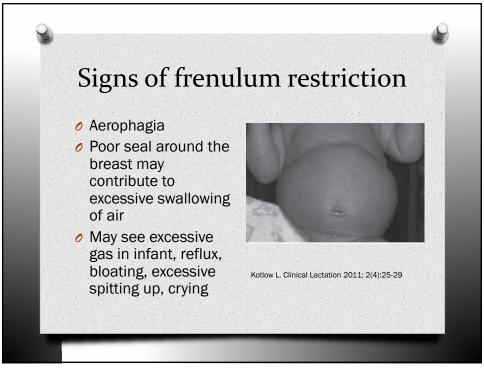

-----------|---------------------------------|---------------------------------|-----------------------------------|-------|
| Tongue tip appearance                     | Heart shaped                    | Slight cleft/notched            | Rounded                           |       |
| Attachment of frenulum to lower gum ridge | Attached at top of gum<br>ridge | Attached to inner aspect of gum | Attached to floor of mouth        |       |
| Lift of tongue with mouth wide (crying)   | Minimal tongue lift             | Edges only to mid-mouth         | Full tongue lift to mid-<br>mouth |       |
| Protrusion of tongue                      | Tip stays behind gum            | Tip over gum                    | Tip can extend over lower<br>lip  |       |