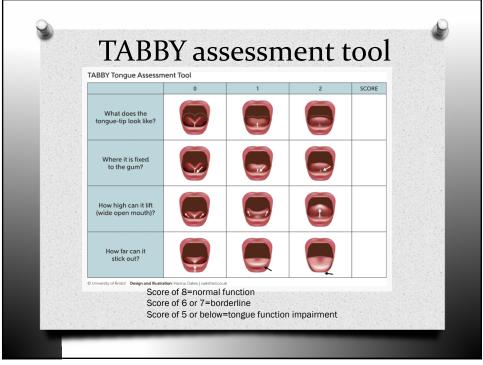

|                                           | 0                               | 1                               | 2                                 | Score |
|-------------------------------------------|---------------------------------|---------------------------------|-----------------------------------|-------|
| Tongue tip appearance                     | Heart shaped                    | Slight cleft/notched            | Rounded                           |       |
| Attachment of frenulum to lower gum ridge | Attached at top of gum<br>ridge | Attached to inner aspect of gum | Attached to floor of mouth        |       |
| Lift of tongue with mouth wide (crying)   | Minimal tongue lift             | Edges only to mid-mouth         | Full tongue lift to mid-<br>mouth |       |
| Protrusion of tongue                      | Tip stays behind gum            | Tip over gum                    | Tip can extend over lower<br>lip  |       |